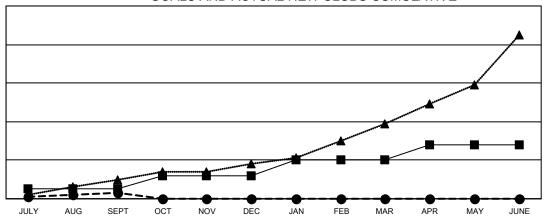

## Multiple District 301

**LOCATION: PHILIPPINES** 

| Clubs                 |               |           |               |  |  |  |  |  |
|-----------------------|---------------|-----------|---------------|--|--|--|--|--|
| RESULTS FOR 2022-2023 |               |           |               |  |  |  |  |  |
| QUARTER               | NEW CLUB GOAL | NEW CLUBS | DROPPED CLUBS |  |  |  |  |  |
| JULY/AUG/SEPT         | 5             | 3         | 3             |  |  |  |  |  |
| OCT/NOV/DEC           | 7             | 0         | 0             |  |  |  |  |  |
| JAN/FEB/MAR           | 8             | 0         | 0             |  |  |  |  |  |
| APR/MAY/JUNE          | 8             | 0         | 0             |  |  |  |  |  |

## GOALS AND ACTUAL NEW CLUBS CUMULATIVE

- CURRENT YEAR GOALS FOR NEW CLUBS

- ■ - CURRENT YEAR ACTUAL NEW CLUBS

▲ - LAST YEAR ACTUAL NEW CLUBS