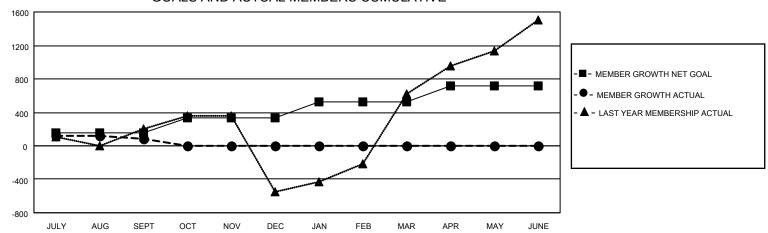

| ⇃   | Members                                     |       |              |               |                       |  |  |  |  |  |  |
|-----|---------------------------------------------|-------|--------------|---------------|-----------------------|--|--|--|--|--|--|
| ╽   | RESULTS FOR 2022-2023                       |       |              |               |                       |  |  |  |  |  |  |
| ı   | QUARTER                                     | MEMBE | R GROWTH NET | MEMBER GROWTH | DROPPED               |  |  |  |  |  |  |
| ı   |                                             |       | GOAL         | ACTUAL        | MEMBERS ACTUAL        |  |  |  |  |  |  |
| ı   | JULY/AUG/SEPT<br>OCT/NOV/DEC<br>JAN/FEB/MAR |       | 450          | 054           | (including transfers) |  |  |  |  |  |  |
| ı   |                                             |       | 152          | 951           | 670                   |  |  |  |  |  |  |
| ı   |                                             |       | 180          | 0             | 0                     |  |  |  |  |  |  |
| l   |                                             |       | 195          | 0             | 0                     |  |  |  |  |  |  |
| l   | APR/MAY/JUI                                 | NE    | 192          | 0             | 0                     |  |  |  |  |  |  |
| - 1 |                                             |       |              |               |                       |  |  |  |  |  |  |

## GOALS AND ACTUAL MEMBERS CUMULATIVE

| DROPPED CLUBS: 3 |     | 157 CLUBS OF 519 ADDED 1 OR<br>MORE NEW MEMBERS | GENDER DISTRIBUTION                |                |
|------------------|-----|-------------------------------------------------|------------------------------------|----------------|
|                  |     |                                                 | MALE                               | 9,146 (49.48%) |
|                  |     |                                                 | FEMALE                             | 9,338 (50.51%) |
| DROPPED MEMBERS  |     |                                                 | NON BINARY                         | 0 (0.00%)      |
| DECEASED         | 23  |                                                 | PREFER NOT TO ANSWER               | 2 (0.01%)      |
| CLUB CANCELLED   | 16  |                                                 | TOTAL FAMILY LINET MEMBERS         | 7.214          |
| OTHER            | 631 | CLICK HERE FOR CUMULATIVE                       | TOTAL FAMILY UNIT MEMBERS          | 7,214          |
| TOTAL            | 670 | MEMBERSHIP DATA                                 | FAMILY MEMBERS PAYING HALI<br>DUES | 4,585          |